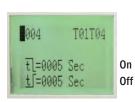

## **Changing Cycle Times**

Unit is factory set to 5 seconds "on" and 55 seconds "off". Injectors dispense a set amount of fluid only once during "on" time. For longer intervals between dispensing, adjust "off" time. The program must be deactivated to make changes.

## **Change Interval**

to "Parameters".

ok changes to Next Screen.

changes to Cycle Screen.

Select "on" or "off" time with

Select digit or min/sec with  $\Leftrightarrow$  and  $\Leftrightarrow$  .

Change values with 1 and 1.