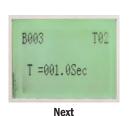

#### **Indicators**

Solid Green Light - Unit is cycling Flashing Green Light - Unit is priming Solid Red Light - Low oil level (shutdown pending) Flashing Red Light - Shutdown due to low oil level Home Screen counts down cycle times while running