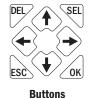

## **Priming**

to stop priming when lines have filled.

## **Dispensing**

to start cycling. to stop cycling.

after power interruption or programming.

## **Deactivate Program**

ESC changes to Menu Screen.

to "Stop".

changes to Confirmation Screen.

ok to "Yes" and returns to Menu Screen.

## **Change Interval**

to "Parameters".

ok changes to Next Screen.

changes to Cycle Screen.

Select "on" or "off" time with

Select digit or min/sec with  $\Leftrightarrow$  and  $\Leftrightarrow$  .

Change values with 1 and 1.

## **Activate Program**

esc changes to Menu Screen.

ok to "Run" and changes to Confirmation Screen.

ok to "Yes" and returns to Menu Screen.

returns to Home Screen

#### Start Over

ESC to return to Home Screen at any time.

The program must be activated for the unit to dispense.

Cvcle