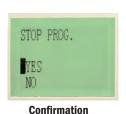

## **Deactivate Program**

ESC changes to Menu Screen.

to "Stop".

changes to Confirmation Screen.

ok to "Yes" and returns to Menu Screen.