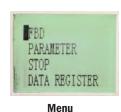

## **Change Interval**

to "Parameters".

ok changes to Next Screen.

changes to Cycle Screen.

Select "on" or "off" time with

Select digit or min/sec with  $\Leftrightarrow$  and  $\Leftrightarrow$  .

Change values with 1 and 1.